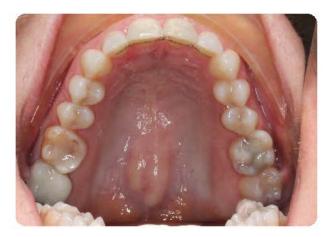

## Invisalign® Cases

Cases Treated by:
Bella Shen Garnett, DMD, MMSc

Constricted arch form and severe deep bite treated with Invisalign<sup>®</sup> Treatment Length: 19 months

Before After
Uprighting Roots with Invisalign® and correcting the midline discrepancy
Treatment Length: 18 months