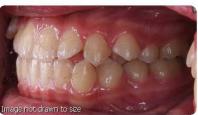

Lower Crowding / Uprighting Roots with Invisalign® Treatment Length: 14 months

Crowding / Deep Bite treated with Invisalign® Treatment Length: 15 months

Missing Lower Incisor and closed space with Invisalign<sup>®</sup> Treatment Length: 11 months

Crowding with rotated upper left lateral incisor treated with Invisalign<sup>®</sup> Treatment Length: 12 months

After

Partial Anterior Crossbite / Midlines corrected with Invisalign<sup>®</sup> Treatment Length: 8 months