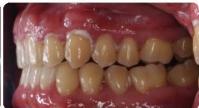

23 year old Male

Missing tooth #7 and tooth #10 is a peg lateral. Opened space for implant to replace #7 and kept roots upright and opened space for future veneer on #10.
Treated with Invisalign® only.
Treatment Length: 18 months