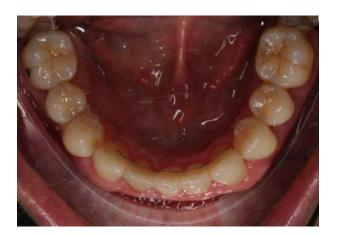

## Invisalign® Cases

Cases Treated by:
Bella Shen Garnett, DMD, MMSc

Constricted arch form and severe deep bite treated with Invisalign<sup>®</sup> Treatment Length: 19 months

Before After
Uprighting Roots with Invisalign® and correcting the midline discrepancy
Treatment Length: 18 months