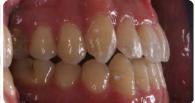

Lower Crowding / Uprighting Roots with Invisalign® Treatment Length: 14 months

Crowding / Deep Bite treated with Invisalign® Treatment Length: 15 months

Missing Lower Incisor and closed space with Invisalign<sup>®</sup> Treatment Length: 11 months