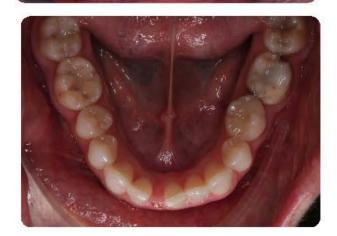

## Invisalign® Cases

Cases Treated by:
Bella Shen Garnett, DMD, MMSc

Constricted arch form and severe deep bite treated with Invisalign<sup>®</sup> Treatment Length: 19 months

Before After
Uprighting Roots with Invisalign® and correcting the midline discrepancy
Treatment Length: 18 months