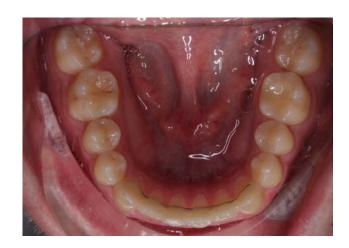

## Invisalign® Cases

Cases Treated by:
Bella Shen Garnett, DMD, MMSc

Constricted arch form and severe deep bite treated with Invisalign<sup>®</sup> Treatment Length: 19 months

Before After
Uprighting Roots with Invisalign® and correcting the midline discrepancy
Treatment Length: 18 months