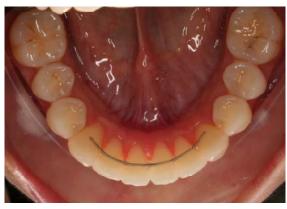

## Invisalign® Cases

Cases Treated by:
Bella Shen Garnett, DMD, MMSc

Constricted arch form and severe deep bite treated with Invisalign<sup>®</sup> Treatment Length: 19 months

Before After
Uprighting Roots with Invisalign® and correcting the midline discrepancy
Treatment Length: 18 months