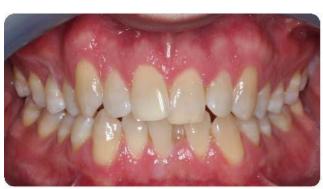

Crowding with rotated upper left lateral incisor treated with Invisalign<sup>®</sup> Treatment Length: 12 months

After

Partial Anterior Crossbite / Midlines corrected with Invisalign<sup>®</sup> Treatment Length: 8 months

Before

After

Edge to edge bite and severe wear on anterior teeth Overjet increased and treated with Invisalign® with Class III elastics. Dentist placed Bonding on anterior teeth Treatment Length: 13 months