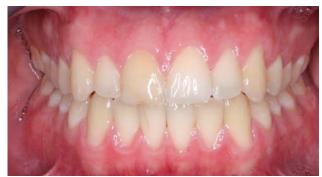

## Invisalign® Cases

Cases Treated by:
Bella Shen Garnett, DMD, MMSc

Constricted arch form and severe deep bite treated with Invisalign<sup>®</sup> Treatment Length: 19 months

Before After
Uprighting Roots with Invisalign® and correcting the midline discrepancy
Treatment Length: 18 months