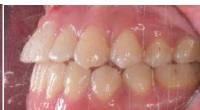

Before

After

Edge to edge bite and severe wear on anterior teeth Overjet increased and treated with Invisalign® with Class III elastics. Dentist placed Bonding on anterior teeth Treatment Length: 13 months