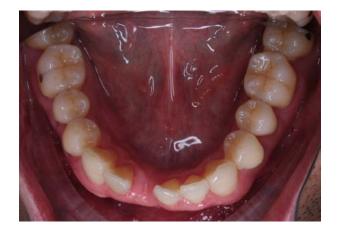

## Invisalign® Cases

Cases Treated by:
Bella Shen Garnett, DMD, MMSc

Constricted arch form and severe deep bite treated with Invisalign<sup>®</sup> Treatment Length: 19 months

Before After
Uprighting Roots with Invisalign® and correcting the midline discrepancy
Treatment Length: 18 months