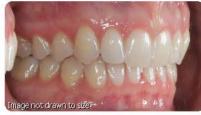

Lower Crowding / Uprighting Roots with Invisalign® Treatment Length: 14 months

Crowding / Deep Bite treated with Invisalign® Treatment Length: 15 months

Missing Lower Incisor and closed space with Invisalign<sup>®</sup> Treatment Length: 11 months