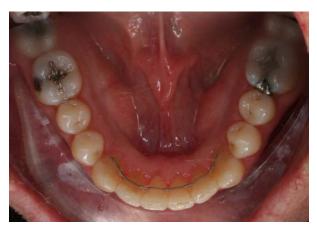

Lower Crowding / Uprighting Roots with Invisalign® Treatment Length: 14 months

Crowding / Deep Bite treated with Invisalign® Treatment Length: 15 months

Missing Lower Incisor and closed space with Invisalign<sup>®</sup> Treatment Length: 11 months