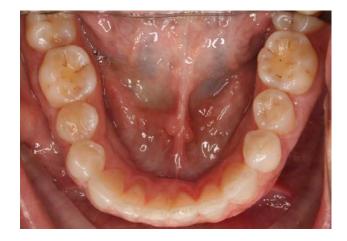

Lower Crowding / Uprighting Roots with Invisalign® Treatment Length: 14 months

Crowding / Deep Bite treated with Invisalign® Treatment Length: 15 months

Missing Lower Incisor and closed space with Invisalign<sup>®</sup> Treatment Length: 11 months