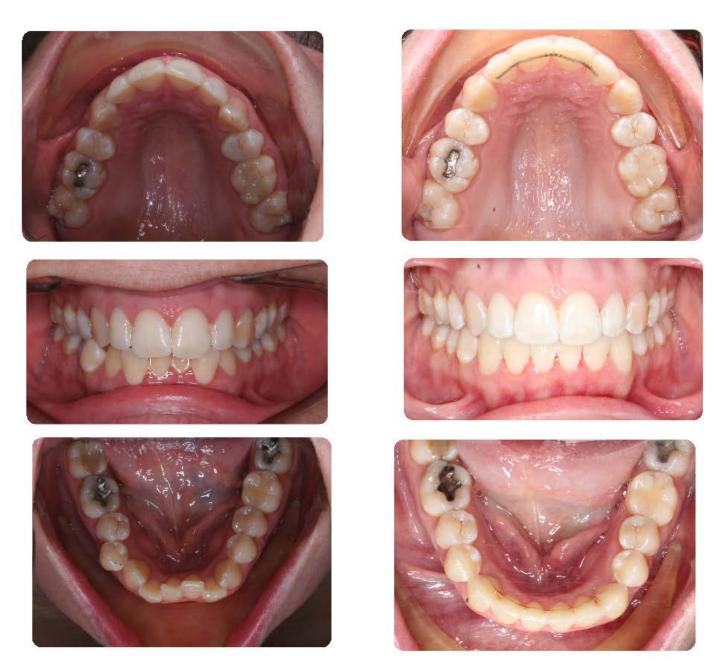

Crowding with rotated upper left lateral incisor treated with Invisalign<sup>®</sup> Treatment Length: 12 months

After

Partial Anterior Crossbite / Midlines corrected with Invisalign<sup>®</sup> Treatment Length: 8 months