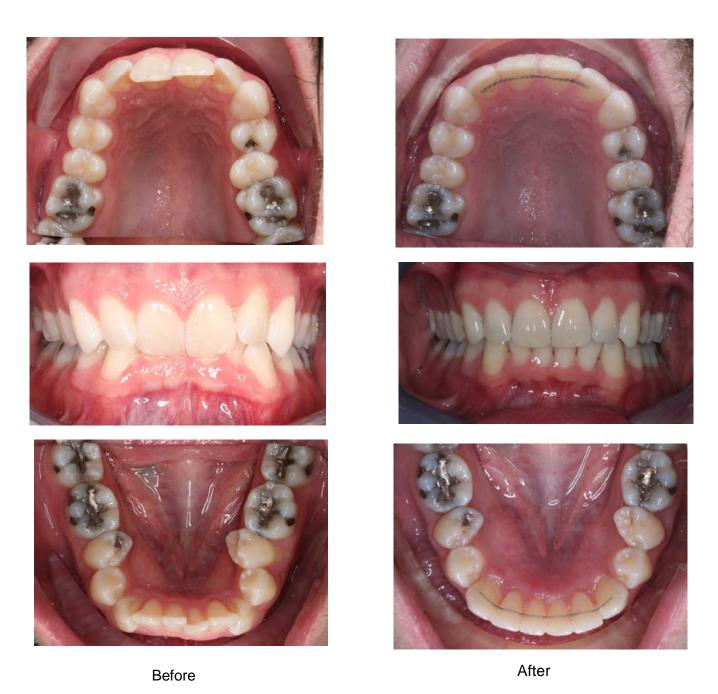

## Invisalign® Cases

Cases Treated by:
Bella Shen Garnett, DMD, MMSc

Constricted arch form and severe deep bite treated with Invisalign<sup>®</sup> Treatment Length: 19 months

Before After
Uprighting Roots with Invisalign® and correcting the midline discrepancy
Treatment Length: 18 months