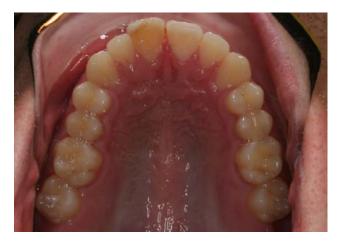

Crowding with rotated upper left lateral incisor treated with Invisalign<sup>®</sup> Treatment Length: 12 months

After

Partial Anterior Crossbite / Midlines corrected with Invisalign<sup>®</sup> Treatment Length: 8 months