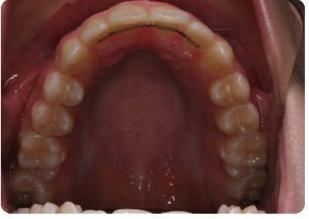

## Invisalign® Cases

Cases Treated by:
Bella Shen Garnett, DMD, MMSc

Constricted arch form and severe deep bite treated with Invisalign<sup>®</sup> Treatment Length: 19 months

Before After
Uprighting Roots with Invisalign® and correcting the midline discrepancy
Treatment Length: 18 months