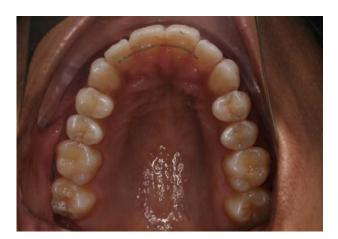

## Invisalign® Cases

Cases Treated by:
Bella Shen Garnett, DMD, MMSc

Constricted arch form and severe deep bite treated with Invisalign<sup>®</sup> Treatment Length: 19 months

Before After
Uprighting Roots with Invisalign® and correcting the midline discrepancy
Treatment Length: 18 months