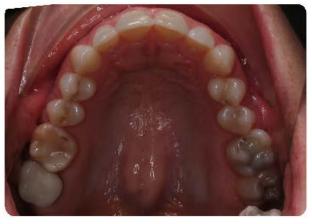

Lower Crowding / Uprighting Roots with Invisalign® Treatment Length: 14 months

Crowding / Deep Bite treated with Invisalign® Treatment Length: 15 months

Missing Lower Incisor and closed space with Invisalign<sup>®</sup> Treatment Length: 11 months

Crowding with rotated upper left lateral incisor treated with Invisalign<sup>®</sup> Treatment Length: 12 months

After

Partial Anterior Crossbite / Midlines corrected with Invisalign<sup>®</sup> Treatment Length: 8 months