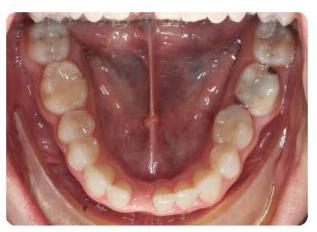

## Invisalign® Cases

Cases Treated by:
Bella Shen Garnett, DMD, MMSc

Constricted arch form and severe deep bite treated with Invisalign<sup>®</sup> Treatment Length: 19 months

Before After
Uprighting Roots with Invisalign® and correcting the midline discrepancy
Treatment Length: 18 months