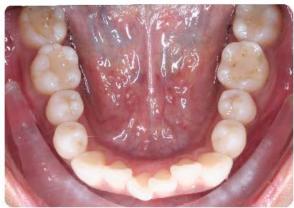

## Invisalign® Cases

Cases Treated by:
Bella Shen Garnett, DMD, MMSc

Constricted arch form and severe deep bite treated with Invisalign<sup>®</sup> Treatment Length: 19 months

Before After
Uprighting Roots with Invisalign® and correcting the midline discrepancy
Treatment Length: 18 months

Lower Crowding / Uprighting Roots with Invisalign® Treatment Length: 14 months

Crowding / Deep Bite treated with Invisalign® Treatment Length: 15 months

Missing Lower Incisor and closed space with Invisalign<sup>®</sup> Treatment Length: 11 months