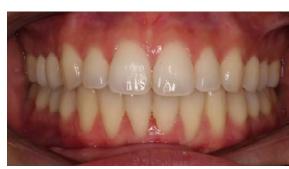

Crowding with rotated upper left lateral incisor treated with Invisalign<sup>®</sup> Treatment Length: 12 months

After

Partial Anterior Crossbite / Midlines corrected with Invisalign<sup>®</sup> Treatment Length: 8 months