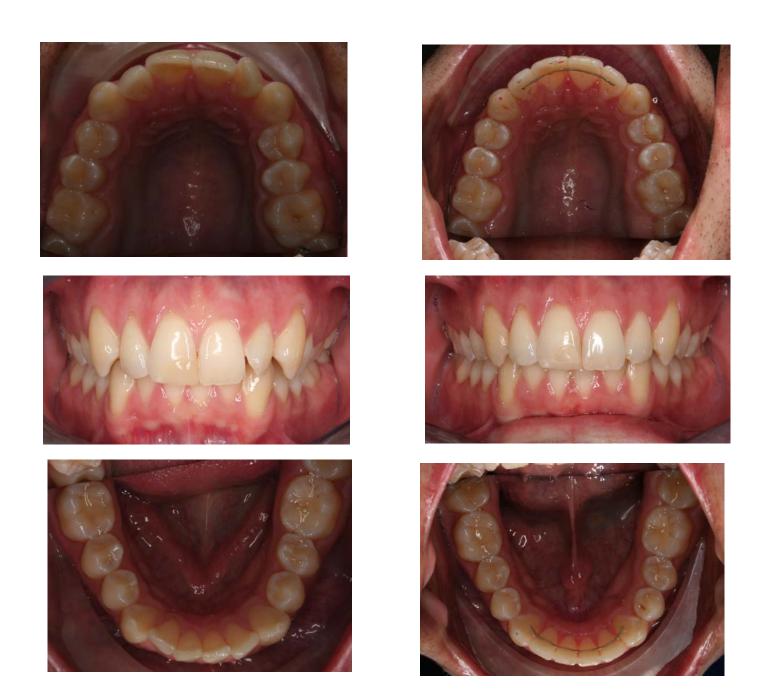

Lower Crowding / Uprighting Roots with Invisalign® Treatment Length: 14 months

Crowding / Deep Bite treated with Invisalign® Treatment Length: 15 months

Missing Lower Incisor and closed space with Invisalign<sup>®</sup> Treatment Length: 11 months