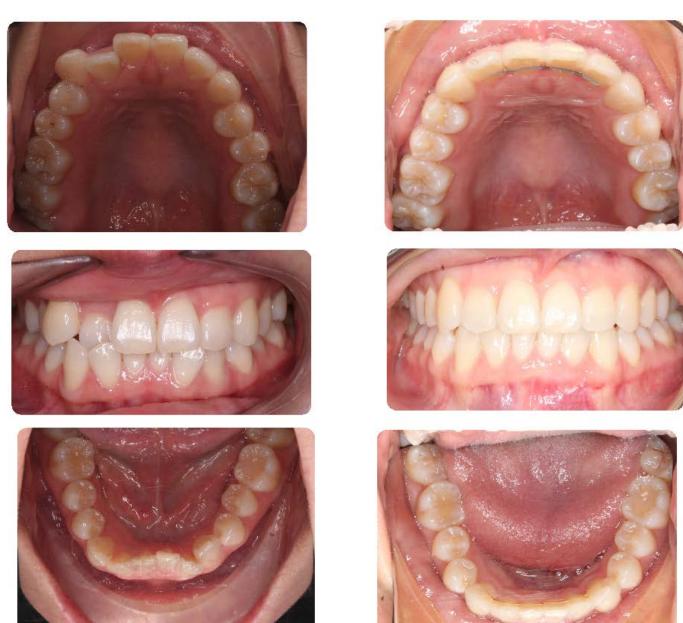

Lower Crowding / Uprighting Roots with Invisalign® Treatment Length: 14 months

Crowding / Deep Bite treated with Invisalign® Treatment Length: 15 months

Missing Lower Incisor and closed space with Invisalign<sup>®</sup> Treatment Length: 11 months

Crowding with rotated upper left lateral incisor treated with Invisalign<sup>®</sup> Treatment Length: 12 months

After

Partial Anterior Crossbite / Midlines corrected with Invisalign<sup>®</sup> Treatment Length: 8 months