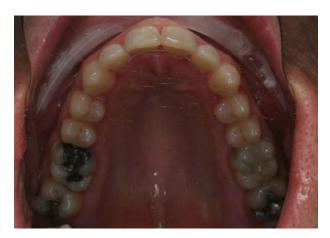

## Invisalign® Cases

Cases Treated by:
Bella Shen Garnett, DMD, MMSc

Constricted arch form and severe deep bite treated with Invisalign<sup>®</sup> Treatment Length: 19 months

Before After
Uprighting Roots with Invisalign® and correcting the midline discrepancy
Treatment Length: 18 months