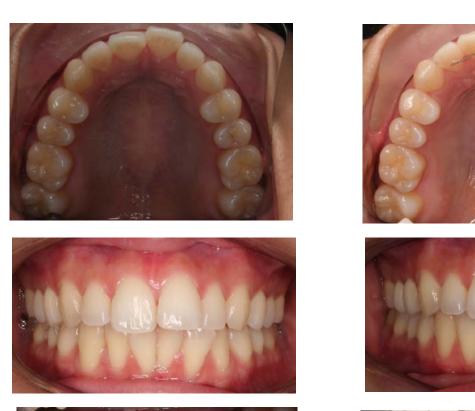

Crowding with rotated upper left lateral incisor treated with Invisalign<sup>®</sup> Treatment Length: 12 months

After

Partial Anterior Crossbite / Midlines corrected with Invisalign<sup>®</sup> Treatment Length: 8 months