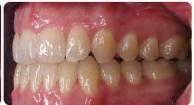

Before

After

Edge to edge bite and severe wear on anterior teeth Overjet increased and treated with Invisalign® with Class III elastics. Dentist placed Bonding on anterior teeth Treatment Length: 13 months