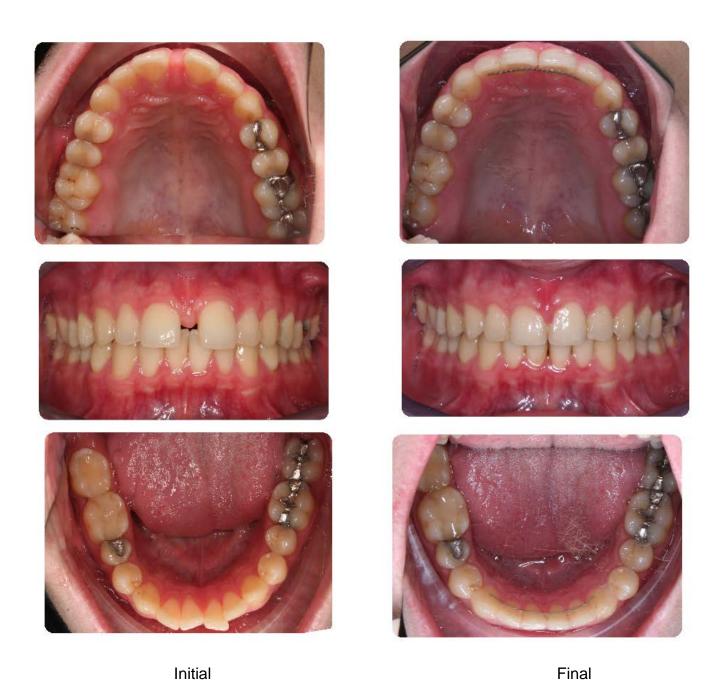

23 year old Male

Missing tooth #7 and tooth #10 is a peg lateral. Opened space for implant to replace #7 and kept roots upright and opened space for future veneer on #10.
Treated with Invisalign® only.
Treatment Length: 18 months