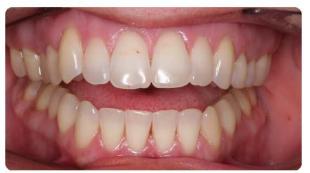

Lower Crowding / Uprighting Roots with Invisalign® Treatment Length: 14 months

Crowding / Deep Bite treated with Invisalign® Treatment Length: 15 months

Missing Lower Incisor and closed space with Invisalign<sup>®</sup> Treatment Length: 11 months