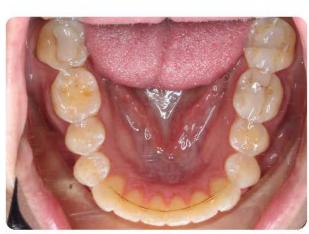

## Invisalign® Cases

Cases Treated by:
Bella Shen Garnett, DMD, MMSc

Constricted arch form and severe deep bite treated with Invisalign<sup>®</sup> Treatment Length: 19 months

Before After
Uprighting Roots with Invisalign® and correcting the midline discrepancy
Treatment Length: 18 months