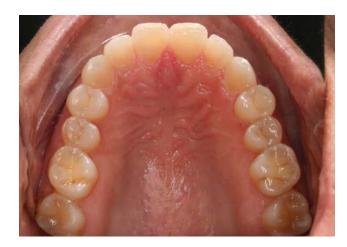

## Invisalign® Cases

Cases Treated by:
Bella Shen Garnett, DMD, MMSc

Constricted arch form and severe deep bite treated with Invisalign<sup>®</sup> Treatment Length: 19 months

Before After
Uprighting Roots with Invisalign® and correcting the midline discrepancy
Treatment Length: 18 months