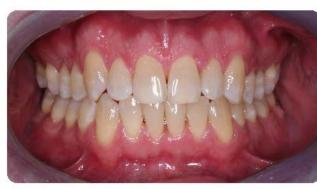

## Invisalign® Cases

Cases Treated by:
Bella Shen Garnett, DMD, MMSc

Constricted arch form and severe deep bite treated with Invisalign<sup>®</sup> Treatment Length: 19 months

Before After
Uprighting Roots with Invisalign® and correcting the midline discrepancy
Treatment Length: 18 months