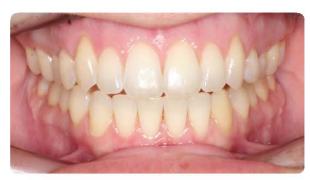

Lower Crowding / Uprighting Roots with Invisalign® Treatment Length: 14 months

Crowding / Deep Bite treated with Invisalign® Treatment Length: 15 months

Missing Lower Incisor and closed space with Invisalign<sup>®</sup> Treatment Length: 11 months