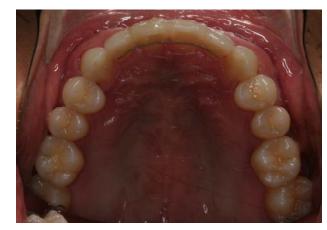

## Invisalign® Cases

Cases Treated by:
Bella Shen Garnett, DMD, MMSc

Constricted arch form and severe deep bite treated with Invisalign<sup>®</sup> Treatment Length: 19 months

Before After
Uprighting Roots with Invisalign® and correcting the midline discrepancy
Treatment Length: 18 months