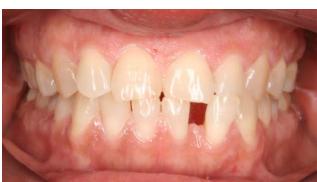

## Invisalign® Cases

Cases Treated by:
Bella Shen Garnett, DMD, MMSc

Constricted arch form and severe deep bite treated with Invisalign<sup>®</sup> Treatment Length: 19 months

Before After
Uprighting Roots with Invisalign® and correcting the midline discrepancy
Treatment Length: 18 months