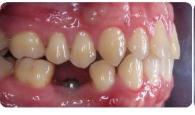

23 year old Male

Missing tooth #7 and tooth #10 is a peg lateral. Opened space for implant to replace #7 and kept roots upright and opened space for future veneer on #10.
Treated with Invisalign® only.
Treatment Length: 18 months

Treated by Dr. Bella Shen Garnett

32 year old Female Missing a lower incisor and needed room for implant. Severe Overbite. Treated with Invisalign<sup>®</sup> and opened space for implant Treatment Length: 19 months