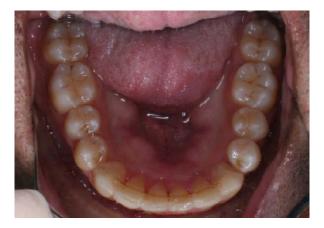

## Invisalign® Cases

Cases Treated by:
Bella Shen Garnett, DMD, MMSc

Constricted arch form and severe deep bite treated with Invisalign<sup>®</sup> Treatment Length: 19 months

Before After
Uprighting Roots with Invisalign® and correcting the midline discrepancy
Treatment Length: 18 months