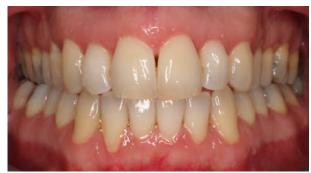

## Invisalign® Cases

Cases Treated by:
Bella Shen Garnett, DMD, MMSc

Constricted arch form and severe deep bite treated with Invisalign<sup>®</sup> Treatment Length: 19 months

Before After
Uprighting Roots with Invisalign® and correcting the midline discrepancy
Treatment Length: 18 months