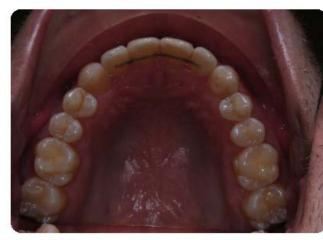

Lower Crowding / Uprighting Roots with Invisalign® Treatment Length: 14 months

Crowding / Deep Bite treated with Invisalign® Treatment Length: 15 months

Missing Lower Incisor and closed space with Invisalign<sup>®</sup> Treatment Length: 11 months

Crowding with rotated upper left lateral incisor treated with Invisalign<sup>®</sup> Treatment Length: 12 months

After

Partial Anterior Crossbite / Midlines corrected with Invisalign<sup>®</sup> Treatment Length: 8 months