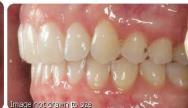

Lower Crowding / Uprighting Roots with Invisalign® Treatment Length: 14 months

Crowding / Deep Bite treated with Invisalign® Treatment Length: 15 months

Missing Lower Incisor and closed space with Invisalign<sup>®</sup> Treatment Length: 11 months