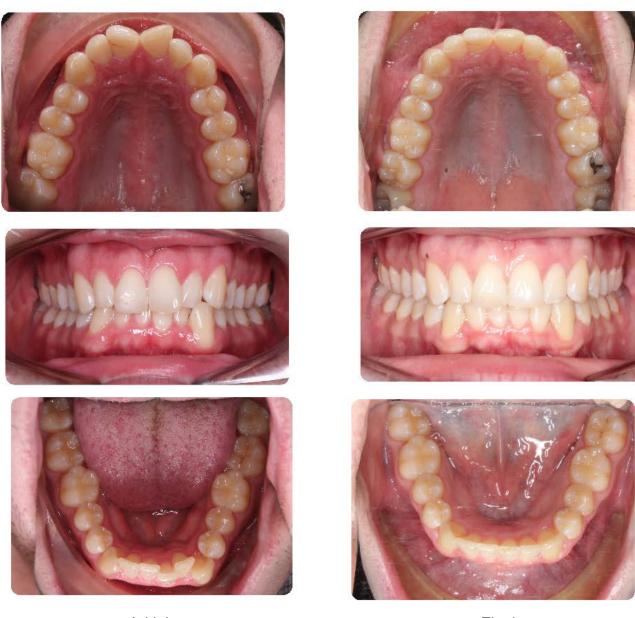

## Invisalign® Cases

Cases Treated by:
Bella Shen Garnett, DMD, MMSc

Constricted arch form and severe deep bite treated with Invisalign<sup>®</sup> Treatment Length: 19 months

Before After
Uprighting Roots with Invisalign® and correcting the midline discrepancy
Treatment Length: 18 months