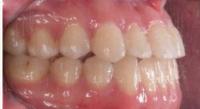

Crowding with rotated upper left lateral incisor treated with Invisalign<sup>®</sup> Treatment Length: 12 months

After

Partial Anterior Crossbite / Midlines corrected with Invisalign<sup>®</sup> Treatment Length: 8 months