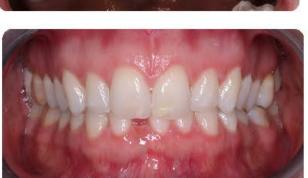

Crowding with rotated upper left lateral incisor treated with Invisalign<sup>®</sup> Treatment Length: 12 months

After

Partial Anterior Crossbite / Midlines corrected with Invisalign<sup>®</sup> Treatment Length: 8 months

Before

After

Edge to edge bite and severe wear on anterior teeth Overjet increased and treated with Invisalign® with Class III elastics. Dentist placed Bonding on anterior teeth Treatment Length: 13 months