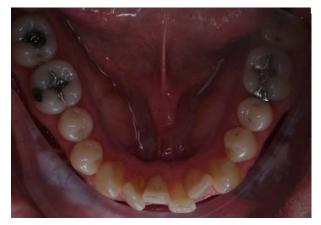

## Invisalign® Cases

Cases Treated by:
Bella Shen Garnett, DMD, MMSc

Constricted arch form and severe deep bite treated with Invisalign<sup>®</sup> Treatment Length: 19 months

Before After
Uprighting Roots with Invisalign® and correcting the midline discrepancy
Treatment Length: 18 months