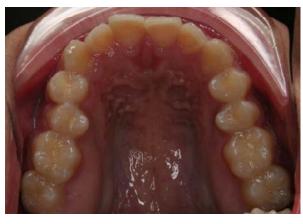

Lower Crowding / Uprighting Roots with Invisalign® Treatment Length: 14 months

Crowding / Deep Bite treated with Invisalign® Treatment Length: 15 months

Missing Lower Incisor and closed space with Invisalign<sup>®</sup> Treatment Length: 11 months