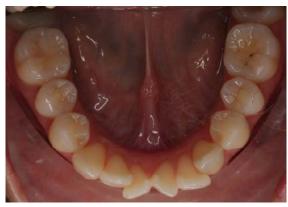

## Invisalign® Cases

Cases Treated by:
Bella Shen Garnett, DMD, MMSc

Constricted arch form and severe deep bite treated with Invisalign<sup>®</sup> Treatment Length: 19 months

Before After
Uprighting Roots with Invisalign® and correcting the midline discrepancy
Treatment Length: 18 months