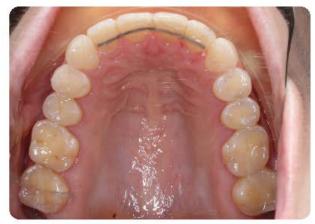

## Invisalign® Cases

Cases Treated by:
Bella Shen Garnett, DMD, MMSc

Constricted arch form and severe deep bite treated with Invisalign<sup>®</sup> Treatment Length: 19 months

Before After
Uprighting Roots with Invisalign® and correcting the midline discrepancy
Treatment Length: 18 months