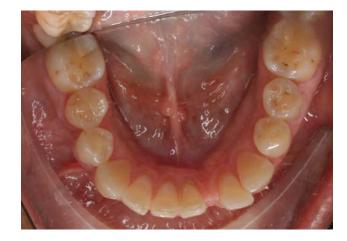

## Invisalign® Cases

Cases Treated by:
Bella Shen Garnett, DMD, MMSc

Constricted arch form and severe deep bite treated with Invisalign<sup>®</sup> Treatment Length: 19 months

Before After
Uprighting Roots with Invisalign® and correcting the midline discrepancy
Treatment Length: 18 months