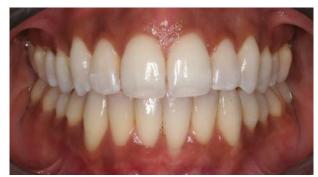

## Invisalign® Cases

Cases Treated by:
Bella Shen Garnett, DMD, MMSc

Constricted arch form and severe deep bite treated with Invisalign<sup>®</sup> Treatment Length: 19 months

Before After
Uprighting Roots with Invisalign® and correcting the midline discrepancy
Treatment Length: 18 months