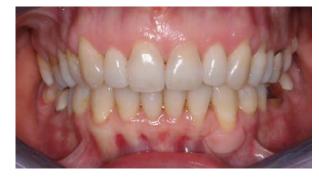

23 year old Male

Missing tooth #7 and tooth #10 is a peg lateral. Opened space for implant to replace #7 and kept roots upright and opened space for future veneer on #10.
Treated with Invisalign® only.
Treatment Length: 18 months