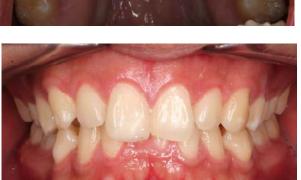

Lower Crowding / Uprighting Roots with Invisalign® Treatment Length: 14 months

Crowding / Deep Bite treated with Invisalign® Treatment Length: 15 months

Missing Lower Incisor and closed space with Invisalign<sup>®</sup> Treatment Length: 11 months