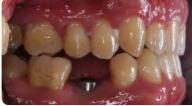

23 year old Male

Missing tooth #7 and tooth #10 is a peg lateral. Opened space for implant to replace #7 and kept roots upright and opened space for future veneer on #10.
Treated with Invisalign® only.
Treatment Length: 18 months