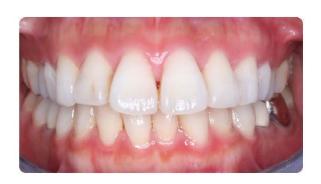

Before

After

Edge to edge bite and severe wear on anterior teeth Overjet increased and treated with Invisalign® with Class III elastics. Dentist placed Bonding on anterior teeth Treatment Length: 13 months