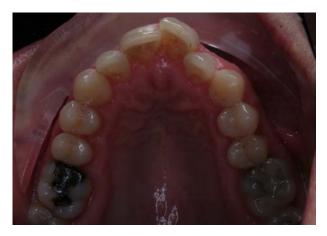

## Invisalign® Cases

Cases Treated by:
Bella Shen Garnett, DMD, MMSc

Constricted arch form and severe deep bite treated with Invisalign<sup>®</sup> Treatment Length: 19 months

Before After
Uprighting Roots with Invisalign® and correcting the midline discrepancy
Treatment Length: 18 months