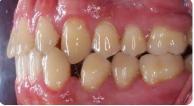

Lower Crowding / Uprighting Roots with Invisalign® Treatment Length: 14 months

Crowding / Deep Bite treated with Invisalign® Treatment Length: 15 months

Missing Lower Incisor and closed space with Invisalign<sup>®</sup> Treatment Length: 11 months