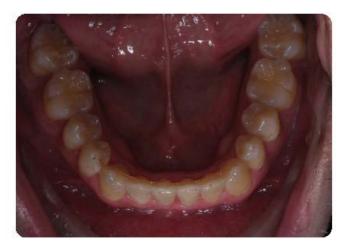

## Invisalign® Cases

Cases Treated by:
Bella Shen Garnett, DMD, MMSc

Constricted arch form and severe deep bite treated with Invisalign<sup>®</sup> Treatment Length: 19 months

Before After
Uprighting Roots with Invisalign® and correcting the midline discrepancy
Treatment Length: 18 months