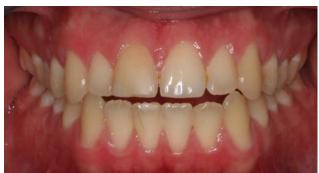

Before

After

Edge to edge bite and severe wear on anterior teeth Overjet increased and treated with Invisalign® with Class III elastics. Dentist placed Bonding on anterior teeth Treatment Length: 13 months