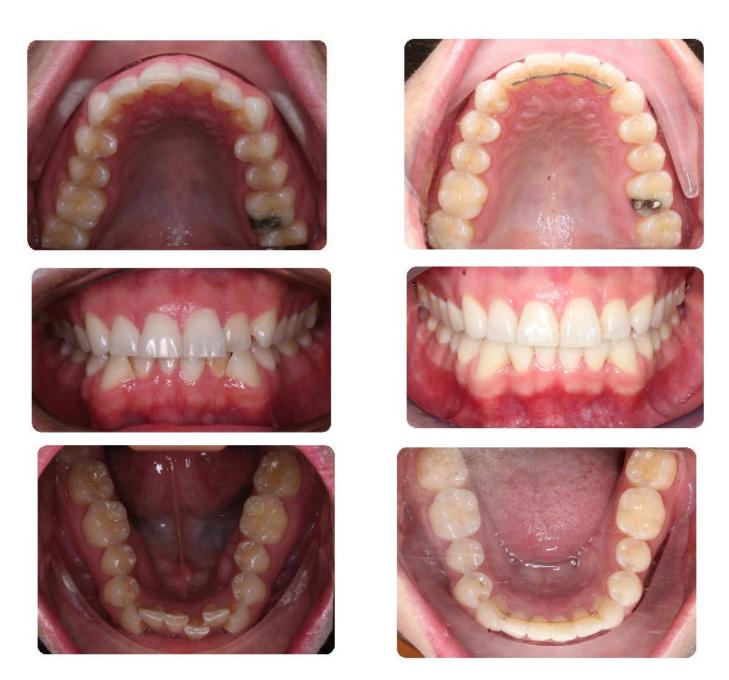

Lower Crowding / Uprighting Roots with Invisalign® Treatment Length: 14 months

Crowding / Deep Bite treated with Invisalign® Treatment Length: 15 months

Missing Lower Incisor and closed space with Invisalign<sup>®</sup> Treatment Length: 11 months