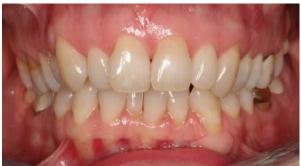

23 year old Male

Missing tooth #7 and tooth #10 is a peg lateral. Opened space for implant to replace #7 and kept roots upright and opened space for future veneer on #10.
Treated with Invisalign® only.
Treatment Length: 18 months