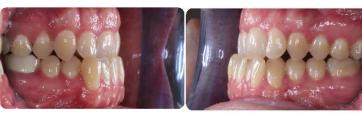

Lower Crowding / Uprighting Roots with Invisalign® Treatment Length: 14 months

Crowding / Deep Bite treated with Invisalign® Treatment Length: 15 months

Missing Lower Incisor and closed space with Invisalign<sup>®</sup> Treatment Length: 11 months