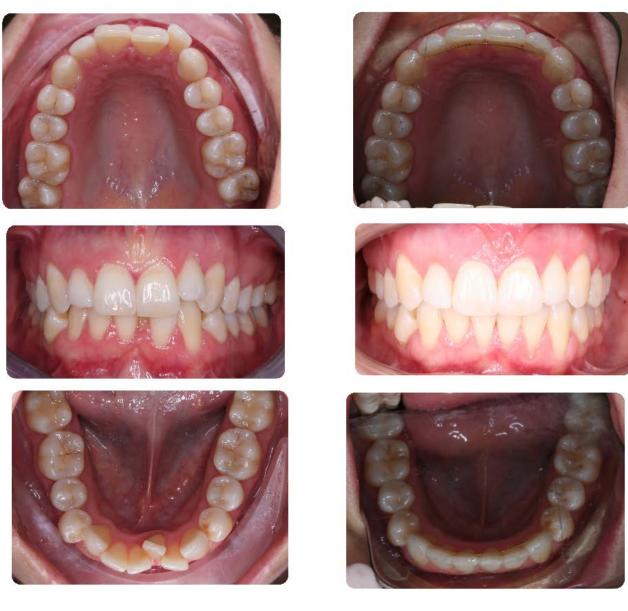

## Invisalign® Cases

Cases Treated by:
Bella Shen Garnett, DMD, MMSc

Constricted arch form and severe deep bite treated with Invisalign<sup>®</sup> Treatment Length: 19 months

Before After
Uprighting Roots with Invisalign® and correcting the midline discrepancy
Treatment Length: 18 months