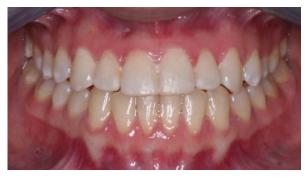

Crowding with rotated upper left lateral incisor treated with Invisalign<sup>®</sup> Treatment Length: 12 months

After

Partial Anterior Crossbite / Midlines corrected with Invisalign<sup>®</sup> Treatment Length: 8 months