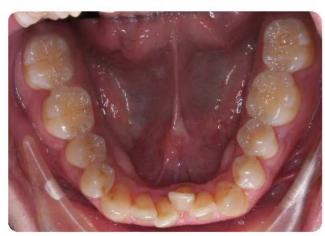

## Invisalign® Cases

Cases Treated by:
Bella Shen Garnett, DMD, MMSc

Constricted arch form and severe deep bite treated with Invisalign<sup>®</sup> Treatment Length: 19 months

Before After
Uprighting Roots with Invisalign® and correcting the midline discrepancy
Treatment Length: 18 months