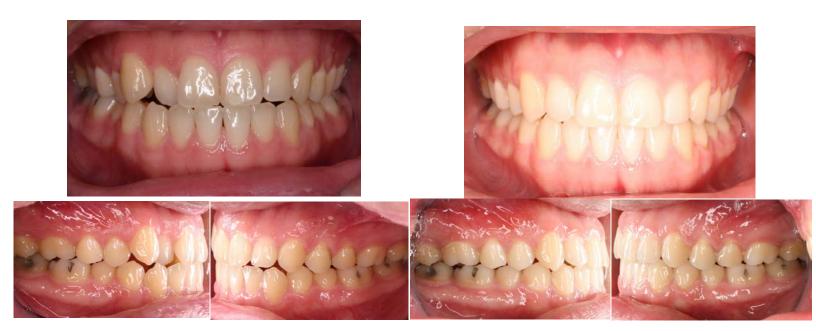

## Invisalign® Cases

Cases Treated by:
Bella Shen Garnett, DMD, MMSc

Constricted arch form and severe deep bite treated with Invisalign<sup>®</sup> Treatment Length: 19 months

Before After
Uprighting Roots with Invisalign® and correcting the midline discrepancy
Treatment Length: 18 months