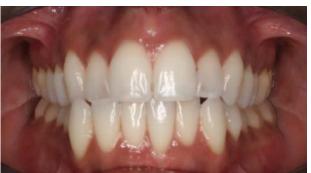

## Invisalign® Cases

Cases Treated by:
Bella Shen Garnett, DMD, MMSc

Constricted arch form and severe deep bite treated with Invisalign<sup>®</sup> Treatment Length: 19 months

Before After
Uprighting Roots with Invisalign® and correcting the midline discrepancy
Treatment Length: 18 months