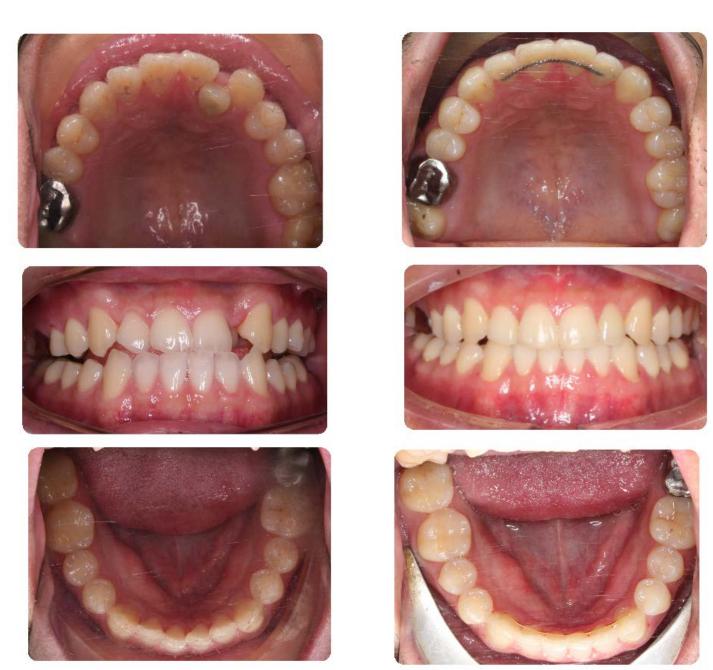

## Invisalign® Cases

Cases Treated by:
Bella Shen Garnett, DMD, MMSc

Constricted arch form and severe deep bite treated with Invisalign<sup>®</sup> Treatment Length: 19 months

Before After
Uprighting Roots with Invisalign® and correcting the midline discrepancy
Treatment Length: 18 months