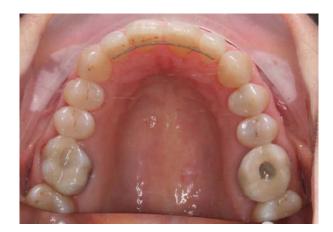

23 year old Male

Missing tooth #7 and tooth #10 is a peg lateral. Opened space for implant to replace #7 and kept roots upright and opened space for future veneer on #10.
Treated with Invisalign® only.
Treatment Length: 18 months