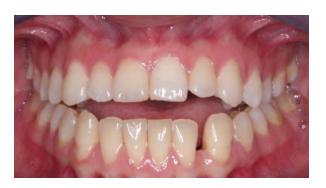

Crowding with rotated upper left lateral incisor treated with Invisalign<sup>®</sup> Treatment Length: 12 months

After

Partial Anterior Crossbite / Midlines corrected with Invisalign<sup>®</sup> Treatment Length: 8 months