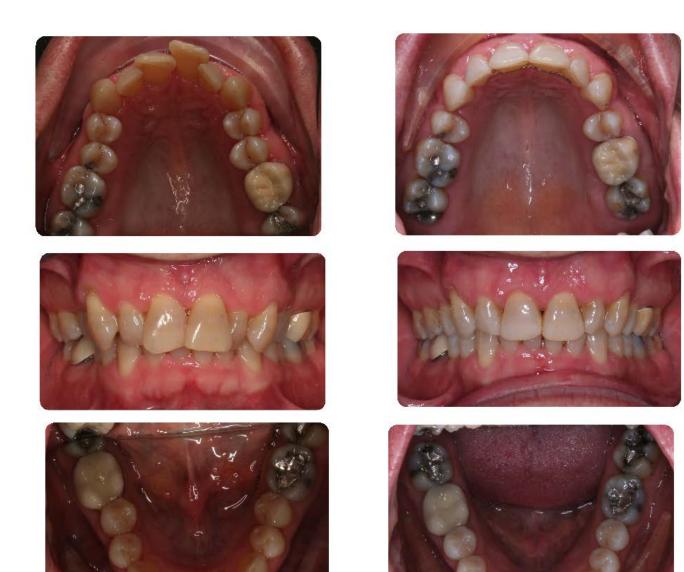

Lower Crowding / Uprighting Roots with Invisalign® Treatment Length: 14 months

Crowding / Deep Bite treated with Invisalign® Treatment Length: 15 months

Missing Lower Incisor and closed space with Invisalign<sup>®</sup> Treatment Length: 11 months

Crowding with rotated upper left lateral incisor treated with Invisalign<sup>®</sup> Treatment Length: 12 months

After

Partial Anterior Crossbite / Midlines corrected with Invisalign<sup>®</sup> Treatment Length: 8 months