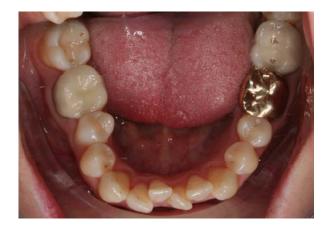

23 year old Male

Missing tooth #7 and tooth #10 is a peg lateral. Opened space for implant to replace #7 and kept roots upright and opened space for future veneer on #10.
Treated with Invisalign® only.
Treatment Length: 18 months