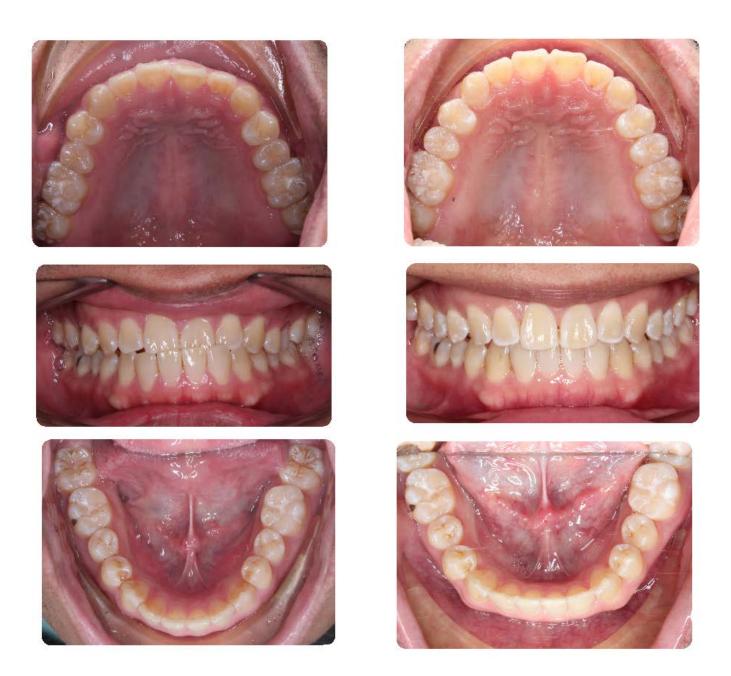

## Invisalign® Cases

Cases Treated by:
Bella Shen Garnett, DMD, MMSc

Constricted arch form and severe deep bite treated with Invisalign<sup>®</sup> Treatment Length: 19 months

Before After
Uprighting Roots with Invisalign® and correcting the midline discrepancy
Treatment Length: 18 months