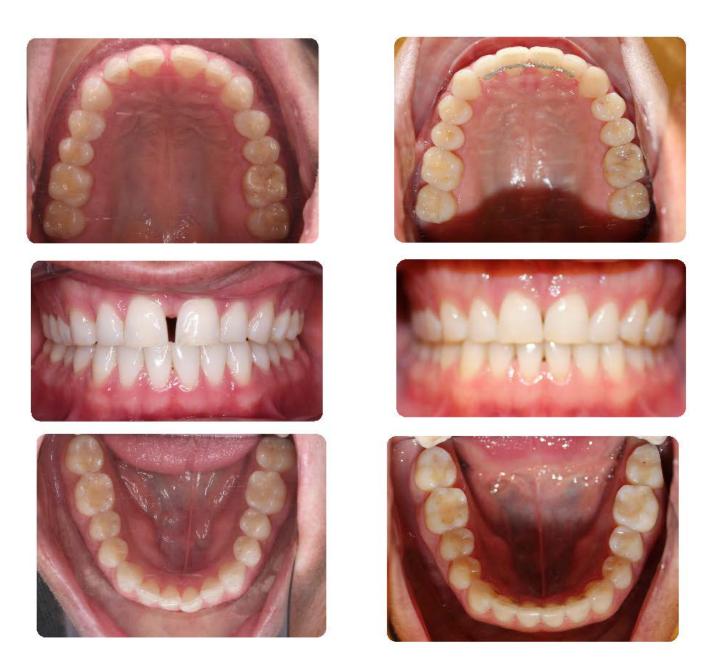

Before

After

Edge to edge bite and severe wear on anterior teeth Overjet increased and treated with Invisalign® with Class III elastics. Dentist placed Bonding on anterior teeth Treatment Length: 13 months