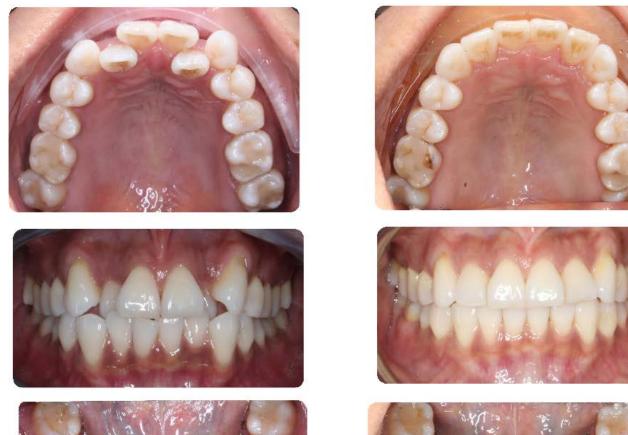

## Invisalign® Cases

Cases Treated by:
Bella Shen Garnett, DMD, MMSc

Constricted arch form and severe deep bite treated with Invisalign<sup>®</sup> Treatment Length: 19 months

Before After
Uprighting Roots with Invisalign® and correcting the midline discrepancy
Treatment Length: 18 months