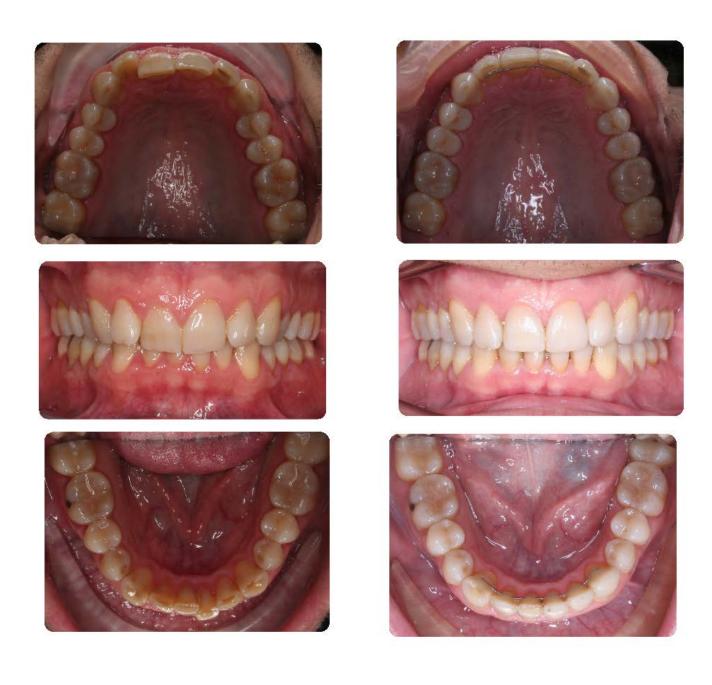

## Invisalign® Cases

Cases Treated by:
Bella Shen Garnett, DMD, MMSc

Constricted arch form and severe deep bite treated with Invisalign<sup>®</sup> Treatment Length: 19 months

Before After
Uprighting Roots with Invisalign® and correcting the midline discrepancy
Treatment Length: 18 months