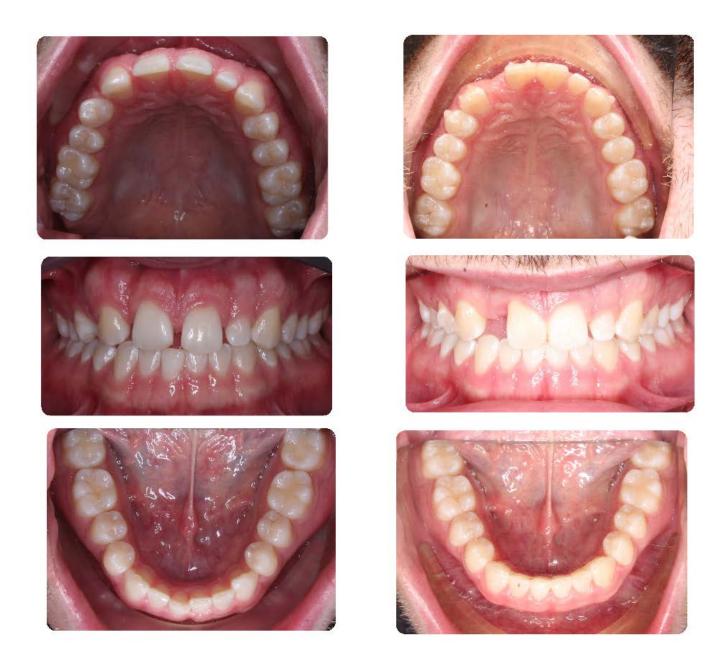

## Invisalign® Cases

Cases Treated by:
Bella Shen Garnett, DMD, MMSc

Constricted arch form and severe deep bite treated with Invisalign<sup>®</sup> Treatment Length: 19 months

Before After
Uprighting Roots with Invisalign® and correcting the midline discrepancy
Treatment Length: 18 months

Lower Crowding / Uprighting Roots with Invisalign® Treatment Length: 14 months

Crowding / Deep Bite treated with Invisalign® Treatment Length: 15 months

Missing Lower Incisor and closed space with Invisalign<sup>®</sup> Treatment Length: 11 months