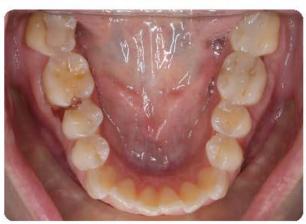

## Invisalign® Cases

Cases Treated by:
Bella Shen Garnett, DMD, MMSc

Constricted arch form and severe deep bite treated with Invisalign<sup>®</sup> Treatment Length: 19 months

Before After
Uprighting Roots with Invisalign® and correcting the midline discrepancy
Treatment Length: 18 months