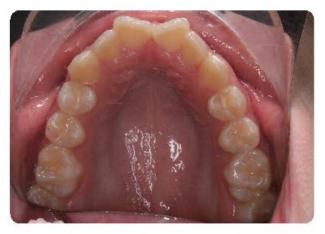

## Invisalign® Cases

Cases Treated by:
Bella Shen Garnett, DMD, MMSc

Constricted arch form and severe deep bite treated with Invisalign<sup>®</sup> Treatment Length: 19 months

Before After
Uprighting Roots with Invisalign® and correcting the midline discrepancy
Treatment Length: 18 months