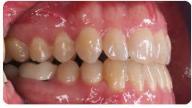

Crowding with rotated upper left lateral incisor treated with Invisalign<sup>®</sup> Treatment Length: 12 months

After

Partial Anterior Crossbite / Midlines corrected with Invisalign<sup>®</sup> Treatment Length: 8 months