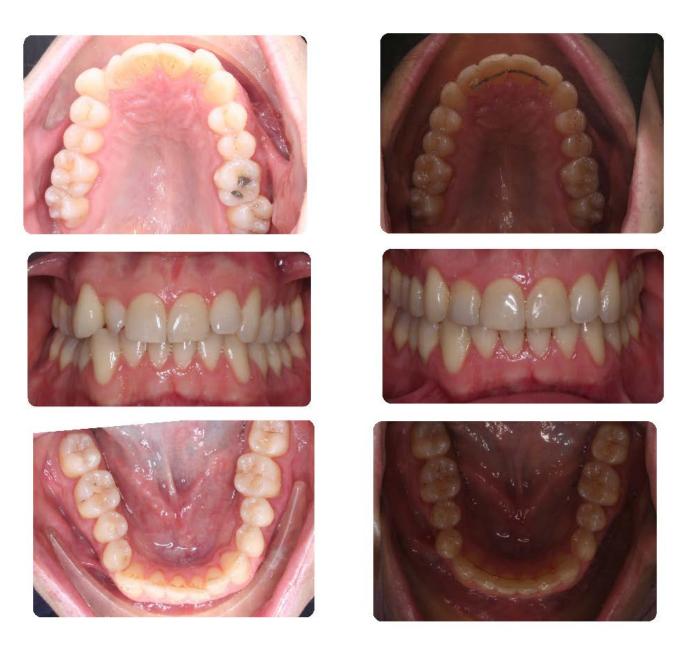

Crowding with rotated upper left lateral incisor treated with Invisalign<sup>®</sup> Treatment Length: 12 months

After

Partial Anterior Crossbite / Midlines corrected with Invisalign<sup>®</sup> Treatment Length: 8 months

Before

After

Edge to edge bite and severe wear on anterior teeth Overjet increased and treated with Invisalign® with Class III elastics. Dentist placed Bonding on anterior teeth Treatment Length: 13 months