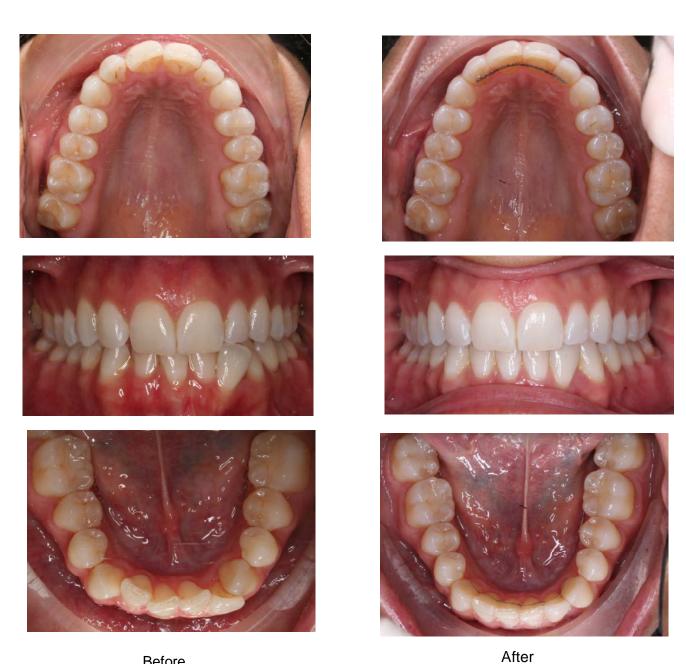

Lower Crowding / Uprighting Roots with Invisalign® Treatment Length: 14 months

Crowding / Deep Bite treated with Invisalign® Treatment Length: 15 months

Missing Lower Incisor and closed space with Invisalign<sup>®</sup> Treatment Length: 11 months