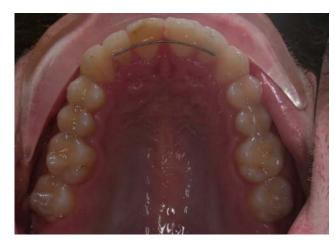

## Invisalign® Cases

Cases Treated by:
Bella Shen Garnett, DMD, MMSc

Constricted arch form and severe deep bite treated with Invisalign<sup>®</sup> Treatment Length: 19 months

Before After
Uprighting Roots with Invisalign® and correcting the midline discrepancy
Treatment Length: 18 months