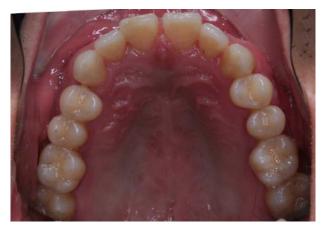

## Invisalign® Cases

Cases Treated by:
Bella Shen Garnett, DMD, MMSc

Constricted arch form and severe deep bite treated with Invisalign<sup>®</sup> Treatment Length: 19 months

Before After
Uprighting Roots with Invisalign® and correcting the midline discrepancy
Treatment Length: 18 months