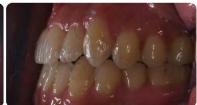

Crowding with rotated upper left lateral incisor treated with Invisalign<sup>®</sup> Treatment Length: 12 months

After

Partial Anterior Crossbite / Midlines corrected with Invisalign<sup>®</sup> Treatment Length: 8 months