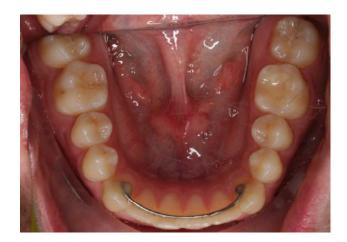

## Invisalign® Cases

Cases Treated by:
Bella Shen Garnett, DMD, MMSc

Constricted arch form and severe deep bite treated with Invisalign<sup>®</sup> Treatment Length: 19 months

Before After
Uprighting Roots with Invisalign® and correcting the midline discrepancy
Treatment Length: 18 months