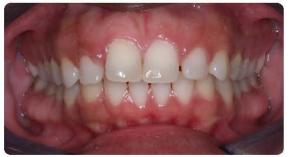

Lower Crowding / Uprighting Roots with Invisalign® Treatment Length: 14 months

Crowding / Deep Bite treated with Invisalign® Treatment Length: 15 months

Missing Lower Incisor and closed space with Invisalign<sup>®</sup> Treatment Length: 11 months