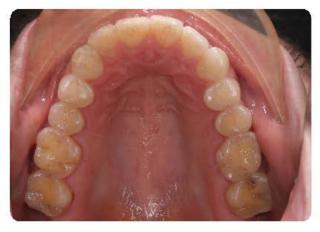

## Invisalign® Cases

Cases Treated by:
Bella Shen Garnett, DMD, MMSc

Constricted arch form and severe deep bite treated with Invisalign<sup>®</sup> Treatment Length: 19 months

Before After
Uprighting Roots with Invisalign® and correcting the midline discrepancy
Treatment Length: 18 months