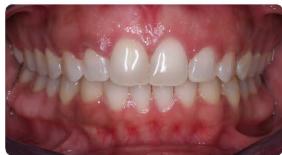

Lower Crowding / Uprighting Roots with Invisalign® Treatment Length: 14 months

Crowding / Deep Bite treated with Invisalign® Treatment Length: 15 months

Missing Lower Incisor and closed space with Invisalign<sup>®</sup> Treatment Length: 11 months