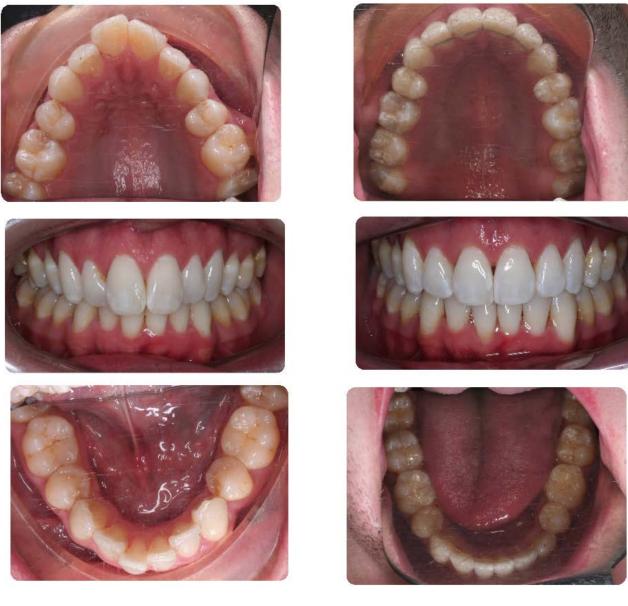

## Invisalign® Cases

Cases Treated by:
Bella Shen Garnett, DMD, MMSc

Constricted arch form and severe deep bite treated with Invisalign<sup>®</sup> Treatment Length: 19 months

Before After
Uprighting Roots with Invisalign® and correcting the midline discrepancy
Treatment Length: 18 months