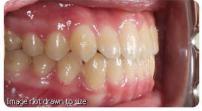

Crowding with rotated upper left lateral incisor treated with Invisalign<sup>®</sup> Treatment Length: 12 months

After

Partial Anterior Crossbite / Midlines corrected with Invisalign<sup>®</sup> Treatment Length: 8 months

Before

After

Edge to edge bite and severe wear on anterior teeth Overjet increased and treated with Invisalign® with Class III elastics. Dentist placed Bonding on anterior teeth Treatment Length: 13 months