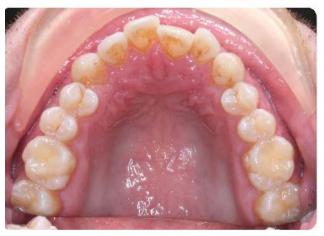

Lower Crowding / Uprighting Roots with Invisalign® Treatment Length: 14 months

Crowding / Deep Bite treated with Invisalign® Treatment Length: 15 months

Missing Lower Incisor and closed space with Invisalign<sup>®</sup> Treatment Length: 11 months

Crowding with rotated upper left lateral incisor treated with Invisalign<sup>®</sup> Treatment Length: 12 months

After

Partial Anterior Crossbite / Midlines corrected with Invisalign<sup>®</sup> Treatment Length: 8 months