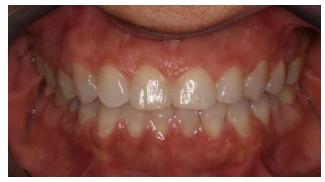

## Invisalign® Cases

Cases Treated by:
Bella Shen Garnett, DMD, MMSc

Constricted arch form and severe deep bite treated with Invisalign<sup>®</sup> Treatment Length: 19 months

Before After
Uprighting Roots with Invisalign® and correcting the midline discrepancy
Treatment Length: 18 months