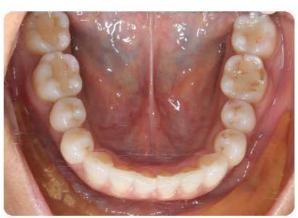

## Invisalign® Cases

Cases Treated by:
Bella Shen Garnett, DMD, MMSc

Constricted arch form and severe deep bite treated with Invisalign<sup>®</sup> Treatment Length: 19 months

Before After
Uprighting Roots with Invisalign® and correcting the midline discrepancy
Treatment Length: 18 months

Lower Crowding / Uprighting Roots with Invisalign® Treatment Length: 14 months

Crowding / Deep Bite treated with Invisalign® Treatment Length: 15 months

Missing Lower Incisor and closed space with Invisalign<sup>®</sup> Treatment Length: 11 months