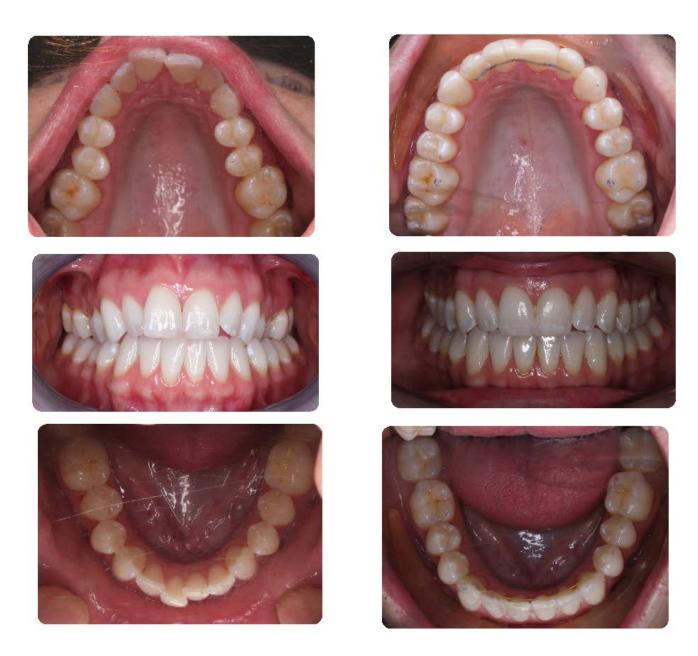

## Invisalign® Cases

Cases Treated by:
Bella Shen Garnett, DMD, MMSc

Constricted arch form and severe deep bite treated with Invisalign<sup>®</sup> Treatment Length: 19 months

Before After
Uprighting Roots with Invisalign® and correcting the midline discrepancy
Treatment Length: 18 months